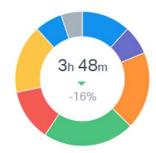

#### Resolution Time

#### Resolution Time

The average amount of time it takes from the time a conversation is created to the time it is resolved. A conversation can only be resolved once and must include a reply.