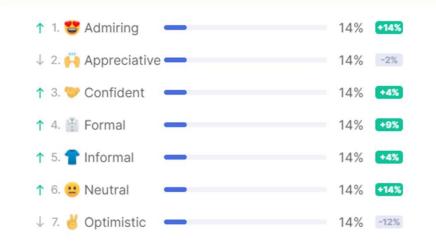

### ANA'S GRAMMARLY

Some of the tones that were detected in your writing last week:

Some of the tones that were detected in your writing last week: