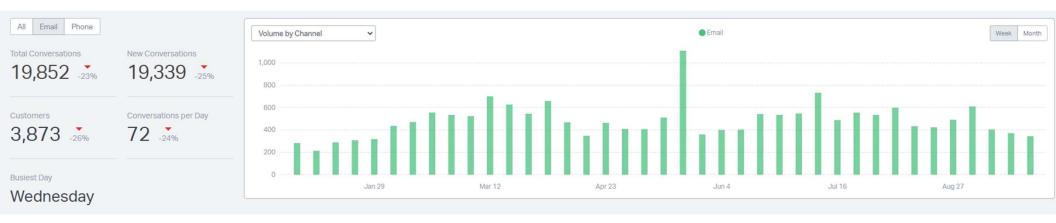

## HELP SCOUT — ANALITICS

September 2021









# TTD - 2021 E-MAIL VOLUME



| Your Team        | Replies <b>→</b> | Customers Helped | Happiness Score |
|------------------|------------------|------------------|-----------------|
| Ana Jasso        | 302              | 135              | 0               |
| Oscar Escarcega  | 200              | 103              | 100             |
| Katelyn Ekins    | 133              | 51               | 0               |
| lvett Villanueva | 86               | 53               | 0               |
| Jason Wolf       | 16               | 7                | 0               |

# EMAILS BY EMPLOYEE



### RESPONSE TIME — COMPANY OVER ALL

#### Response Time





#### First Response Time







### **RESOLUTION**

Replies to Resolve



#### Replies to Resolve

Number of replies sent to the customer