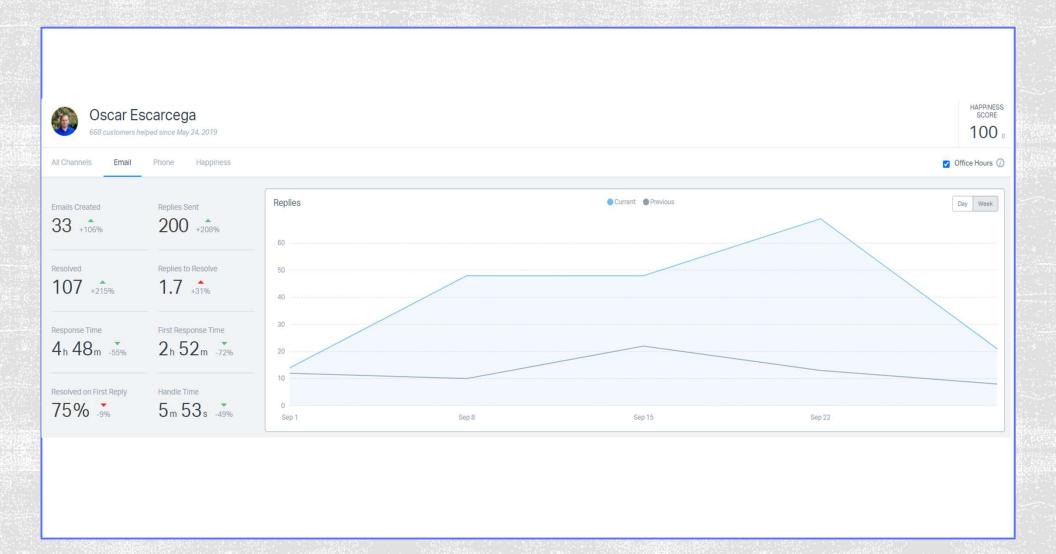

# TTD - 2021 E-MAIL VOLUME

| Your Team        | Replies <b>→</b> | Customers Helped | Happiness Score |
|------------------|------------------|------------------|-----------------|
| Ana Jasso        | 302              | 135              | 0               |
| Oscar Escarcega  | 200              | 103              | 100             |
| Katelyn Ekins    | 133              | 51               | 0               |
| lvett Villanueva | 86               | 53               | 0               |
| Jason Wolf       | 16               | 7                | 0               |

# EMAILS BY EMPLOYEE