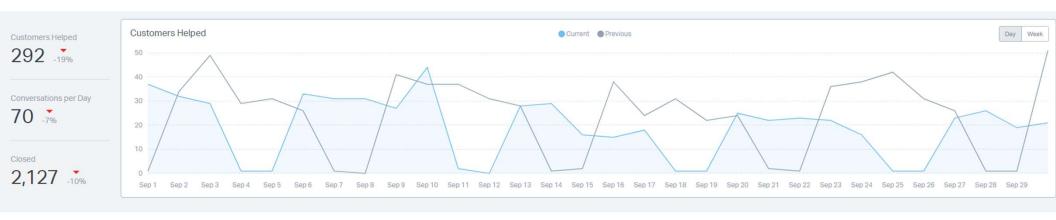

## HELP SCOUT — ANALITICS

September 2021









# TTD - 2021 E-MAIL VOLUME



| Your Team        | Replies <b>→</b> | Customers Helped | Happiness Score |
|------------------|------------------|------------------|-----------------|
| Ana Jasso        | 302              | 135              | 0               |
| Oscar Escarcega  | 200              | 103              | 100             |
| Katelyn Ekins    | 133              | 51               | 0               |
| lvett Villanueva | 86               | 53               | 0               |
| Jason Wolf       | 16               | 7                | 0               |

# EMAILS BY EMPLOYEE



### RESPONSE TIME — COMPANY OVER ALL

#### Response Time





#### First Response Time







### **RESOLUTION**

Replies to Resolve



#### Replies to Resolve

Number of replies sent to the customer before the conversation is resolve