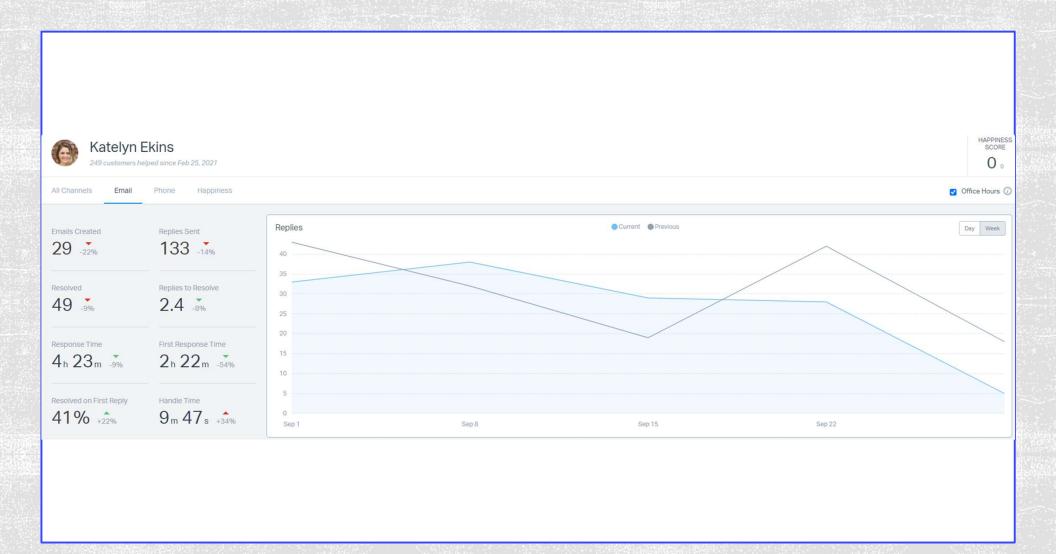

# TTD - 2021 E-MAIL VOLUME

| Your Team        | Replies <b>→</b> | Customers Helped | Happiness Score |
|------------------|------------------|------------------|-----------------|
| Ana Jasso        | 302              | 135              | 0               |
| Oscar Escarcega  | 200              | 103              | 100             |
| Katelyn Ekins    | 133              | 51               | 0               |
| lvett Villanueva | 86               | 53               | 0               |
| Jason Wolf       | 16               | 7                | 0               |

# EMAILS BY EMPLOYEE