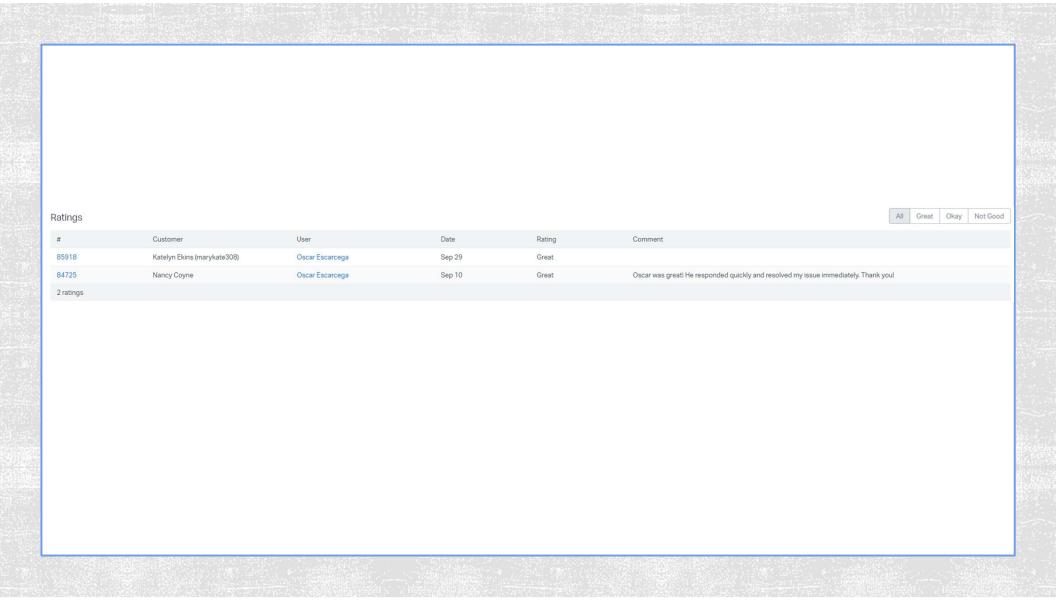

# TTD - 2021 E-MAIL VOLUME

| Your Team        | Replies <b>→</b> | Customers Helped | Happiness Score |
|------------------|------------------|------------------|-----------------|
| Ana Jasso        | 302              | 135              | 0               |
| Oscar Escarcega  | 200              | 103              | 100             |
| Katelyn Ekins    | 133              | 51               | 0               |
| lvett Villanueva | 86               | 53               | 0               |
| Jason Wolf       | 16               | 7                | 0               |