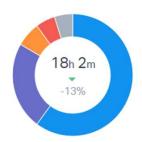

#### Resolution Time

The average amount of time it takes from the time a conversation is created to the time it is resolved. A conversation can only be resolved once and must include a reply.