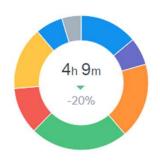

#### Handle Time

#### Handle Time

This represents the time from when you open the conversation to the time you press Send. If you save a draft and come back to it several times, only the final visit before sending will be captured as the handle time.