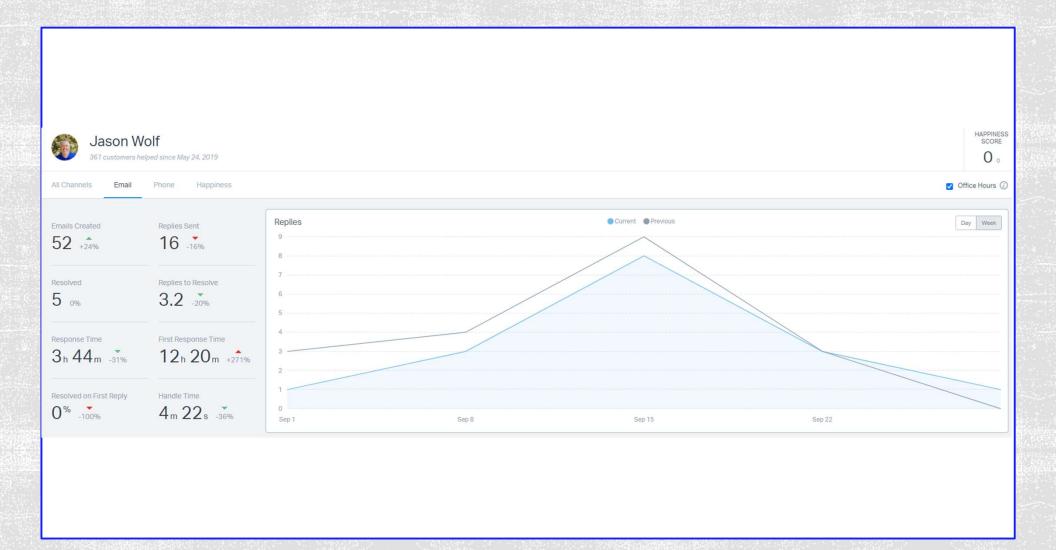

# TTD - 2021 E-MAIL VOLUME

| Your Team        | Replies <b>→</b> | Customers Helped | Happiness Score |
|------------------|------------------|------------------|-----------------|
| Ana Jasso        | 302              | 135              | 0               |
| Oscar Escarcega  | 200              | 103              | 100             |
| Katelyn Ekins    | 133              | 51               | 0               |
| lvett Villanueva | 86               | 53               | 0               |
| Jason Wolf       | 16               | 7                | 0               |

# EMAILS BY EMPLOYEE