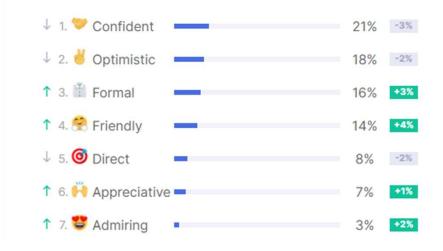

### OSCAR'S GRAMMARLY

Some of the tones that were detected in your writing last week: