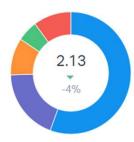

#### Replies to Resolve

Number of replies sent to the customer before the conversation is resolved