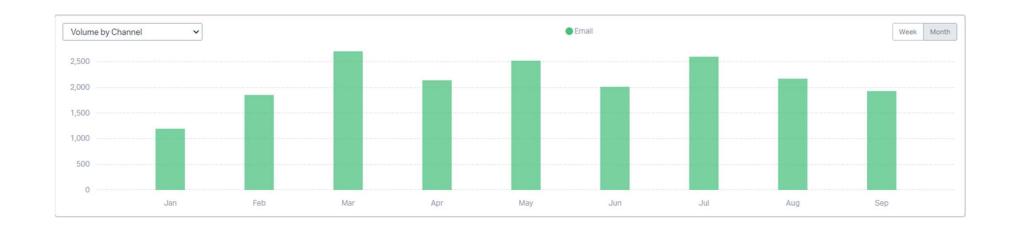

# TTD - 2021 E-MAIL VOLUME

| Your Team        | Replies <b>→</b> | Customers Helped | Happiness Score |
|------------------|------------------|------------------|-----------------|
| Ana Jasso        | 302              | 135              | 0               |
| Oscar Escarcega  | 200              | 103              | 100             |
| Katelyn Ekins    | 133              | 51               | 0               |
| lvett Villanueva | 86               | 53               | 0               |
| Jason Wolf       | 16               | 7                | 0               |