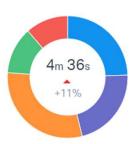

#### Handle Time

This represents the time from when you open the conversation to the time you press Send. If you save a draft and come back to it several times, only the final visit before sending will be captured as the handle time.