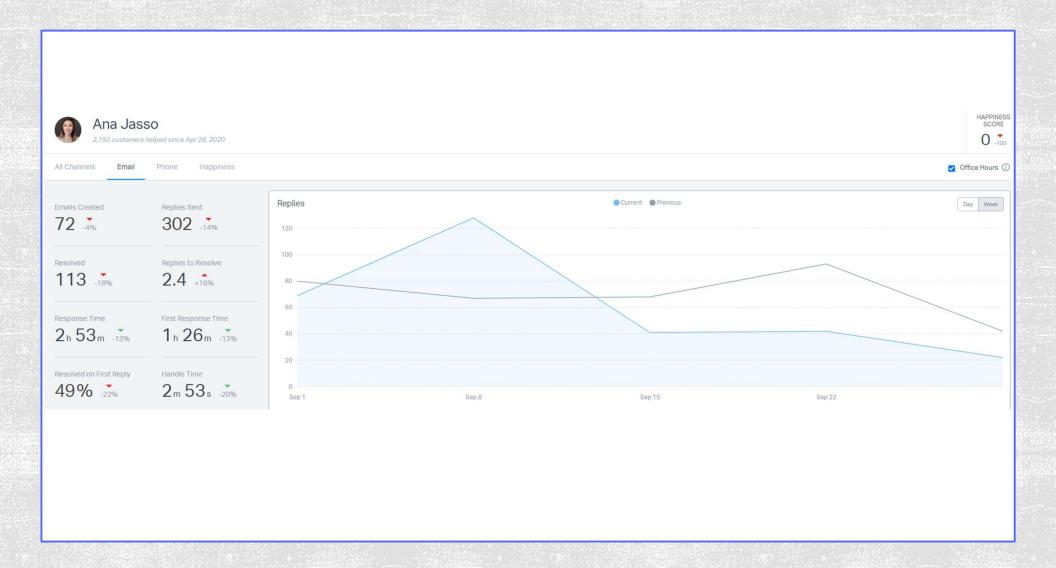

# TTD - 2021 E-MAIL VOLUME

| Your Team        | Replies <b>→</b> | Customers Helped | Happiness Score |
|------------------|------------------|------------------|-----------------|
| Ana Jasso        | 302              | 135              | 0               |
| Oscar Escarcega  | 200              | 103              | 100             |
| Katelyn Ekins    | 133              | 51               | 0               |
| lvett Villanueva | 86               | 53               | 0               |
| Jason Wolf       | 16               | 7                | 0               |

# EMAILS BY EMPLOYEE