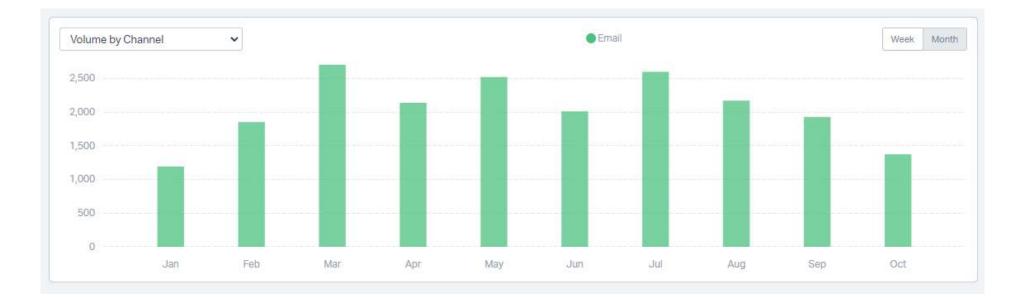

## HELP SCOUT – ANALYTICS

October 2021











| Your Team       | Replies 🗸 | Customers Helped | Happiness Score |
|-----------------|-----------|------------------|-----------------|
| Oscar Escarcega | 212       | 101              | 100             |
| Ana Jasso       | 203       | 96               | 100             |
| Katelyn Ekins   | 144       | 58               | -33             |
| Jason Wolf      | 33        | 16               | -100            |

# EMAILS BY EMPLOYEE



### **RESPONSE TIME – COMPANY OVER ALL**

#### Response Time





#### First Response Time







## **RESOLUTION**

#### Replies to Resolve



Number of replies sent to the oustomer before the conversation is resolved **Resolution Time** 



Handle Time



#### Handle Time

This represents the time from when you open the conversation to the time you pr