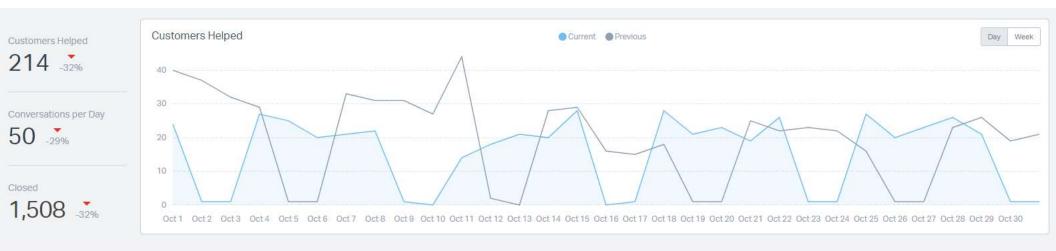

## HELP SCOUT – ANALYTICS

October 2021











| Your Team       | Replies 🗸 | Customers Helped | Happiness Score |
|-----------------|-----------|------------------|-----------------|
| Oscar Escarcega | 212       | 101              | 100             |
| Ana Jasso       | 203       | 96               | 100             |
| Katelyn Ekins   | 144       | 58               | -33             |
| Jason Wolf      | 33        | 16               | -100            |

# EMAILS BY EMPLOYEE



### **RESPONSE TIME – COMPANY OVER ALL**

#### Response Time





#### First Response Time







## **RESOLUTION**

#### Replies to Resolve



Number of replies sent to the oustomer before the conversation is resolved **Resolution Time** 



Handle Time



#### Handle Time

This represents the time from when you open the conversation to the time you press