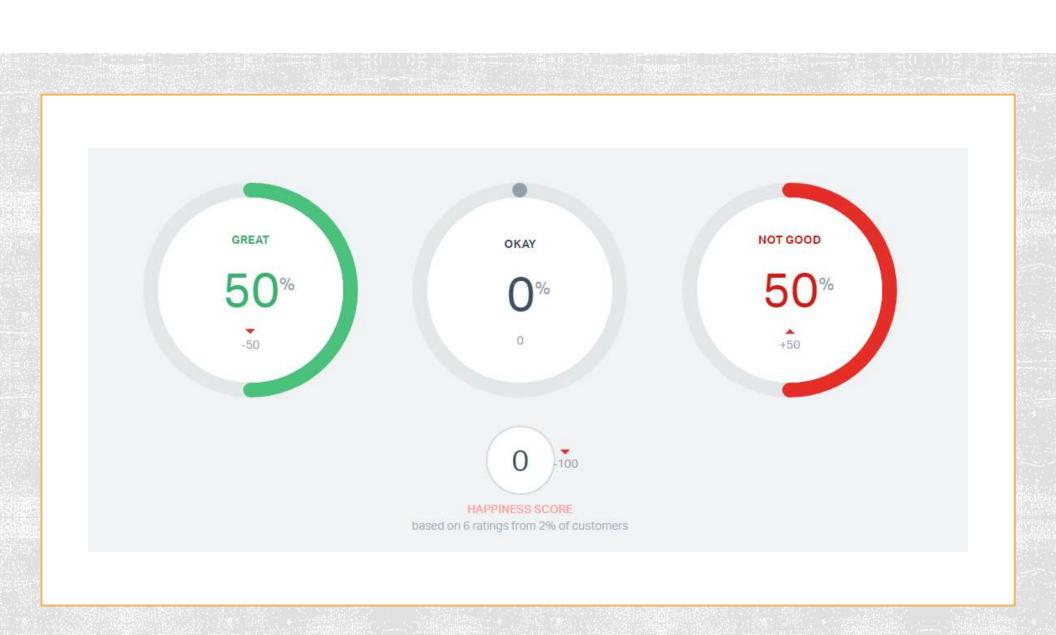

#### Ratings

All Great Okay Not Good

| #         | Customer         | User            | Date   | Rating   | Comment                                                 |
|-----------|------------------|-----------------|--------|----------|---------------------------------------------------------|
| 87081     | Dan Phistry      | Jason Wolf      | Oct 25 | Not Good | Does not address my concerns and the things i am saying |
| 87284     | Sharon Loew      | Katelyn Ekins   | Oct 20 | Great    |                                                         |
| 87081     | Dan Phistry      | Katelyn Ekins   | Oct 19 | Not Good | Does not address any of the issues mentioned            |
| 86912     | Dan Phistry      | Katelyn Ekins   | Oct 15 | Not Good |                                                         |
| 86771     | Monserrat Moreno | Oscar Escarcega | Oct 11 | Great    |                                                         |
| 86282     | Jason Wolf       | Ana Jasso       | Oct 4  | Great    |                                                         |
| 6 ratings |                  |                 |        |          |                                                         |