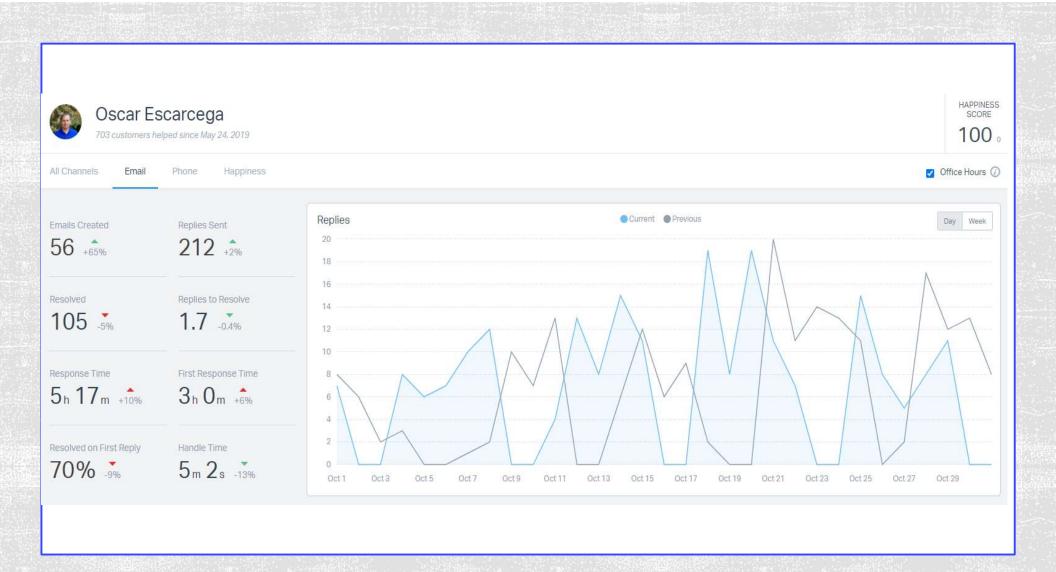

## HELP SCOUT – ANALYTICS

October 2021

| Your Team       | Replies 🗸 | Customers Helped | Happiness Score |
|-----------------|-----------|------------------|-----------------|
| Oscar Escarcega | 212       | 101              | 100             |
| Ana Jasso       | 203       | 96               | 100             |
| Katelyn Ekins   | 144       | 58               | -33             |
| Jason Wolf      | 33        | 16               | -100            |