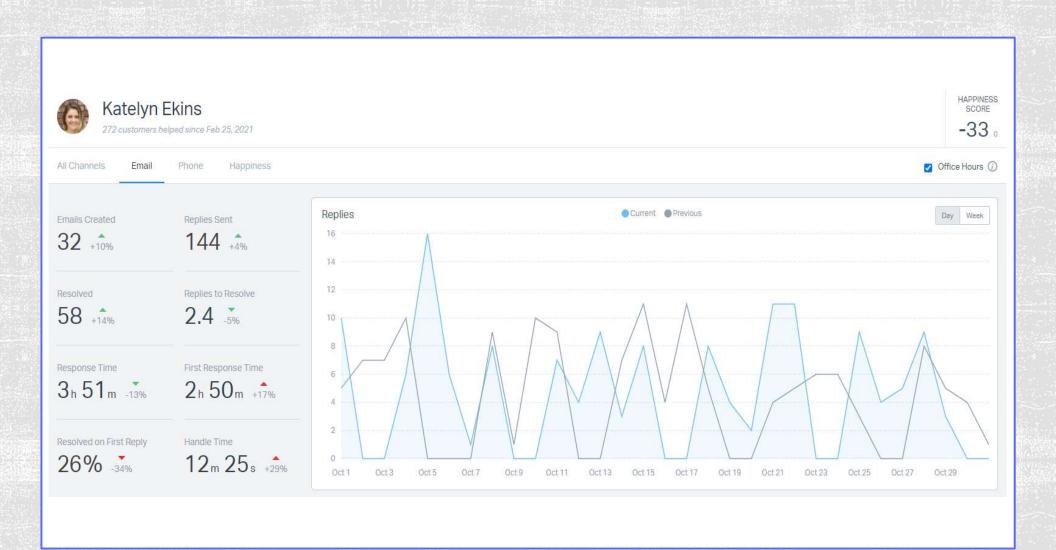

## HELP SCOUT – ANALYTICS

October 2021

| Your Team       | Replies 🗸 | Customers Helped | Happiness Score |
|-----------------|-----------|------------------|-----------------|
| Oscar Escarcega | 212       | 101              | 100             |
| Ana Jasso       | 203       | 96               | 100             |
| Katelyn Ekins   | 144       | 58               | -33             |
| Jason Wolf      | 33        | 16               | -100            |