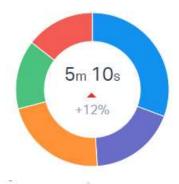

#### Replies to Resolve

Number of replies sent to the oustomer before the conversation is resolved **Resolution Time** 

Handle Time