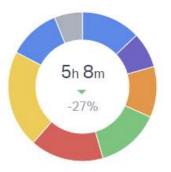

## HELP SCOUT – ANALITICS

July 2021











| Your Team        | Replies 🗸 | Customers Helped | Happiness Score |
|------------------|-----------|------------------|-----------------|
| Ivett Villanueva | 420       | 222              | 100             |
| Ana Jasso        | 368       | 162              | 100             |
| Katelyn Ekins    | 185       | 74               | 0               |
| Oscar Escarcega  | 75        | 29               | 100             |
| Jason Wolf       | 36        | 23               | 0               |

# EMAILS BY EMPLOYEE



### **RESPONSE TIME – COMPANY OVER ALL**

#### Response Time





First Response Time







## **RESOLUTION**

#### Replies to Resolve



#### Replies to Resolve

Number of replies sent to the oustomer before the conversation is resolved

. . . . .

#### Resolution Time



#### Resolution Time

The average amount of time it takes from the time a conversation is created to the time it is resolved. A conversation can only be resolved once and must include a reply. Handle Time



#### Handle Time

This represents the time from when you open the conversation to the time you press Send. If you save a draft and come back to it several times, only the final visit before sending will be captured as the handle time.















#### Ratings

| #         | Customer              | User             | Date   | Rating | Comment