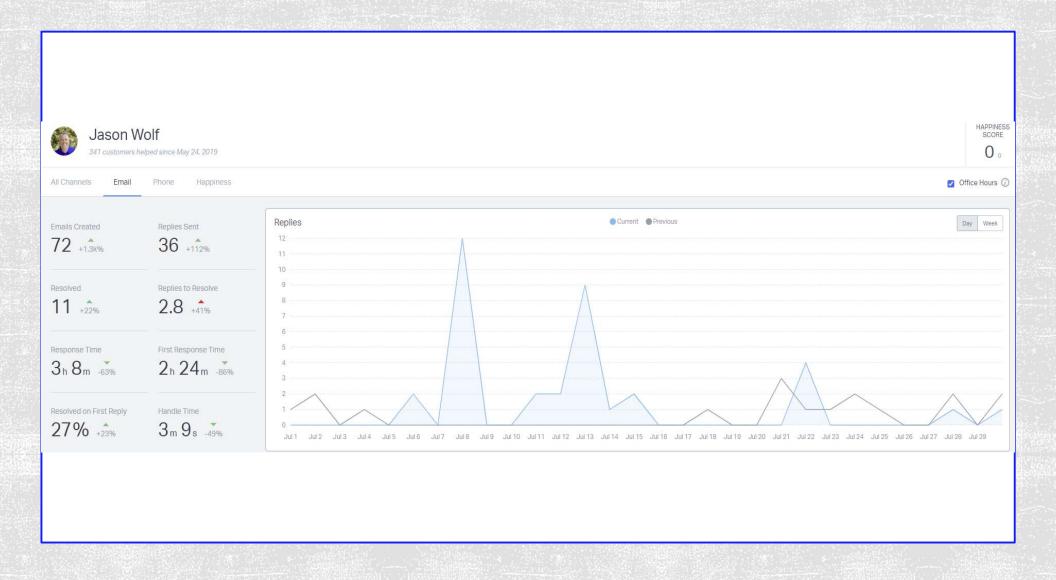

## HELP SCOUT – ANALITICS

July 2021

| Your Team        | Replies 🗸 | Customers Helped | Happiness Score |
|------------------|-----------|------------------|-----------------|
| Ivett Villanueva | 420       | 222              | 100             |
| Ana Jasso        | 368       | 162              | 100             |
| Katelyn Ekins    | 185       | 74               | 0               |
| Oscar Escarcega  | 75        | 29               | 100             |
| Jason Wolf       | 36        | 23               | 0               |

# EMAILS BY EMPLOYEE

### **RESPONSE TIME – COMPANY OVER ALL**

#### Response Time

First Response Time

## **RESOLUTION**

#### Replies to Resolve

#### Replies to Resolve

Number of replies sent to the oustomer before the conversation is resolved

. . . . .

#### Resolution Time

#### Resolution Time

The average amount of time it takes from the time a conversation is created to the time it is resolved. A conversation can only be resolved once and must include a reply. Handle Time

#### Handle Time

This represents the time from when you open the conversation to the time you press Send. If you save a draft and come back to it several times, only the final visit before sending will be captured as the handle time.