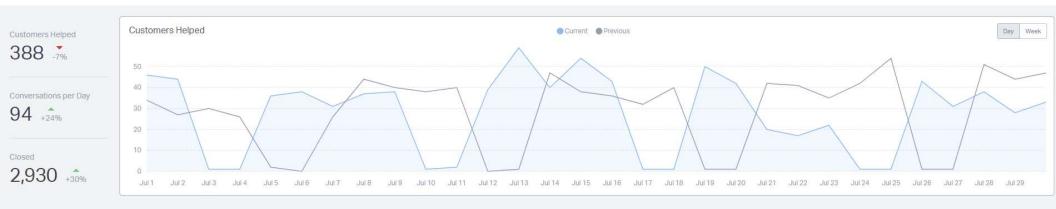

## HELP SCOUT – ANALITICS

July 2021











| Your Team        | Replies 🗸 | Customers Helped | Happiness Score |
|------------------|-----------|------------------|-----------------|
| Ivett Villanueva | 420       | 222              | 100             |
| Ana Jasso        | 368       | 162              | 100             |
| Katelyn Ekins    | 185       | 74               | 0               |
| Oscar Escarcega  | 75        | 29               | 100             |
| Jason Wolf       | 36        | 23               | 0               |

# EMAILS BY EMPLOYEE



### **RESPONSE TIME – COMPANY OVER ALL**

#### Response Time





First Response Time







## **RESOLUTION**

#### Replies to Resolve



#### Replies to Resolve

Number of replies sent to the oustomer before the conversation is resolved

. . . . .

#### Resolution Time



#### Res