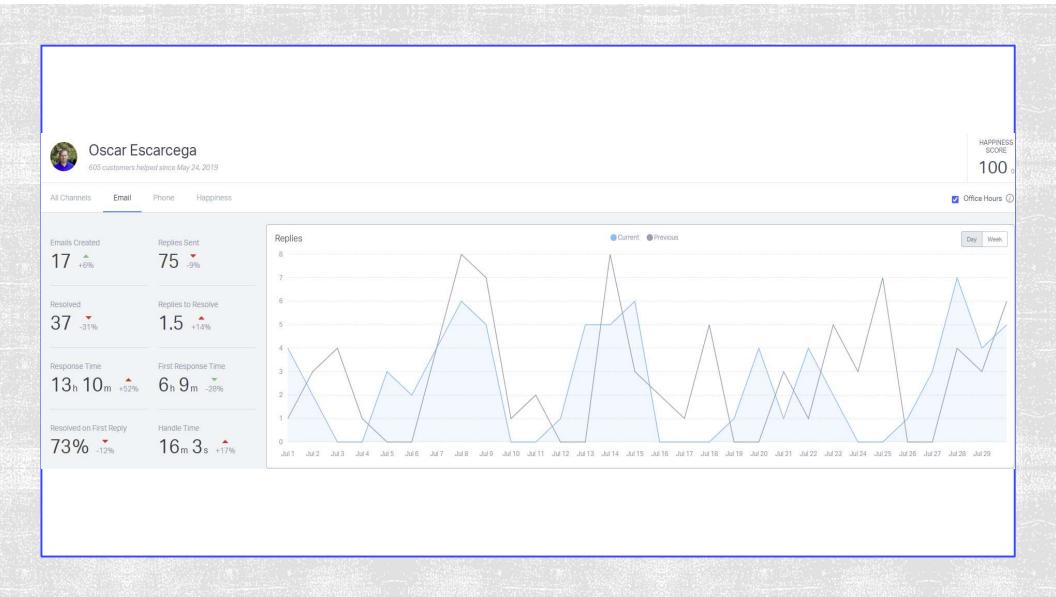

## HELP SCOUT – ANALITICS

July 2021

| Your Team        | Replies 🗸 | Customers Helped | Happiness Score |
|------------------|-----------|------------------|-----------------|
| Ivett Villanueva | 420       | 222              | 100             |
| Ana Jasso        | 368       | 162              | 100             |
| Katelyn Ekins    | 185       | 74               | 0               |
| Oscar Escarcega  | 75        | 29               | 100             |
| Jason Wolf       | 36        | 23               | 0               |

# EMAILS BY EMPLOYEE

### **RESPONSE TIME – COMPANY OVER ALL**

#### Response Time

First Response Time

## **RESOLUTION**

#### Replies to Resolve

#### Replies to Resolve

Number of replies sent to the oustomer before the conversation is resolved

. . . . .

#### Resolution Time

#### Resolution Time

The average amount of time it takes from the time a conversation is created to the time it is resolved. A conversation can only be resolved once and must include a reply. Handle Time

#### Handle Time

This represents the time from when you open the conversation to the time you press Send. If you save a draft and come back to it several times, only the final visit before sending will be captured as the handle time.