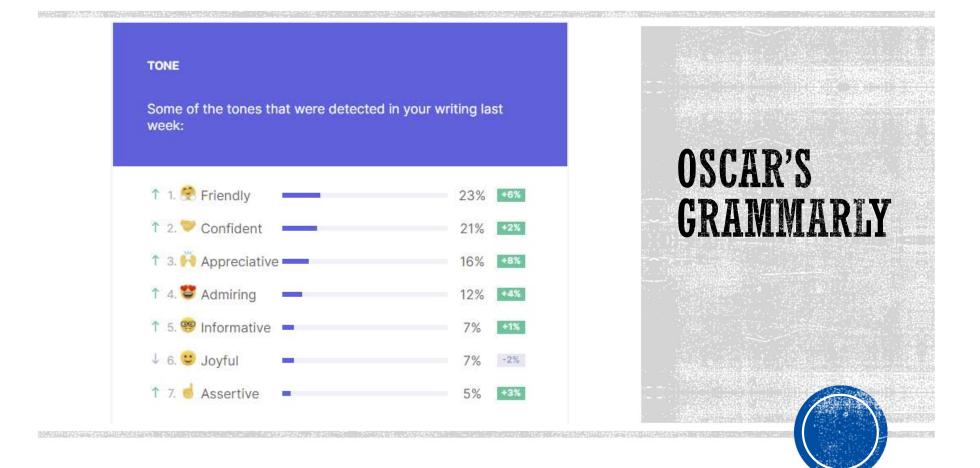

Ana is a superstar! Give that lady a raise!          |                                     |
| 79269     | Dani.grant            | Ana Jasso        | Jul 14 | Great  |                                                      |                                     |
| 78348     | Clint Peterson        | lvett Villanueva | Jul 6  | Great  |                                                      |                                     |
| 78125     | Emperatriz Grant      | Oscar Escarcega  | Jul 11 | Great  | The service we've been provided is always excellent. | Activate Windows                    |
| 6 ratings |                       |                  |        |        |                                                      | Go to Settings to activate Windows. |

All Great Okay Not Good