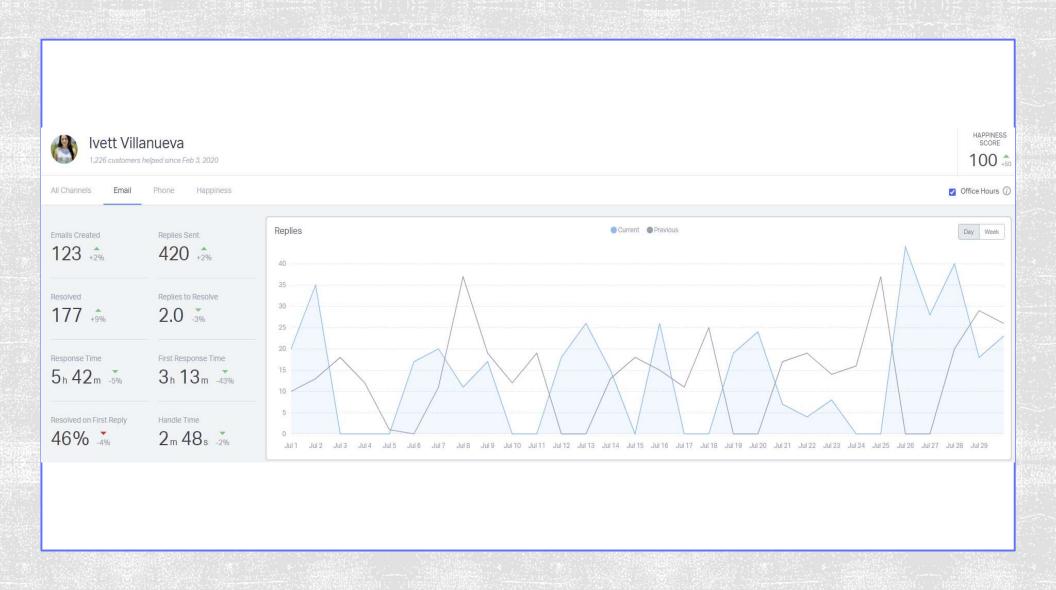

## HELP SCOUT – ANALITICS

July 2021

| Your Team        | Replies 🗸 | Customers Helped | Happiness Score |
|------------------|-----------|------------------|-----------------|
| Ivett Villanueva | 420       | 222              | 100             |
| Ana Jasso        | 368       | 162              | 100             |
| Katelyn Ekins    | 185       | 74               | 0               |
| Oscar Escarcega  | 75        | 29               | 100             |
| Jason Wolf       | 36        | 23               | 0               |

# EMAILS BY EMPLOYEE