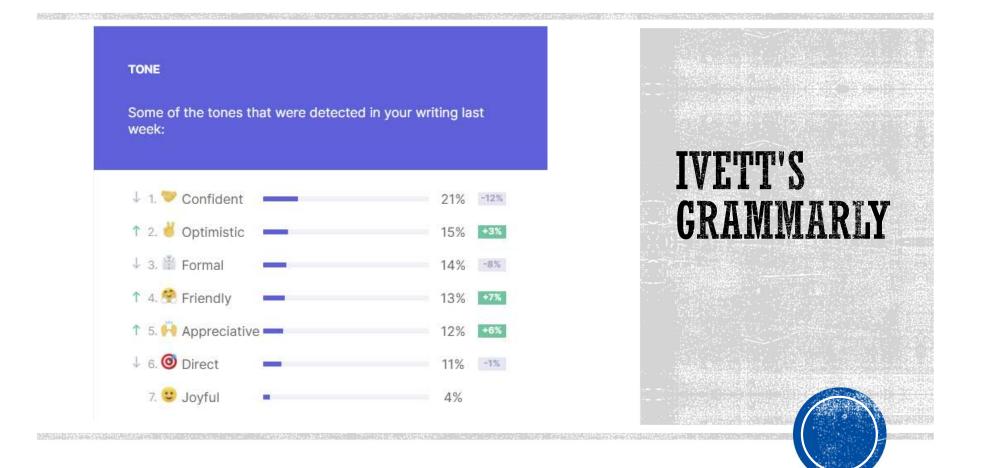

## HELP SCOUT – ANALITICS

July 2021

| Your Team        | Replies 🗸 | Customers Helped | Happiness Score |
|------------------|-----------|------------------|-----------------|
| Ivett Villanueva | 420       | 222              | 100             |
| Ana Jasso        | 368       | 162              | 100             |
| Katelyn Ekins    | 185       | 74               | 0               |
| Oscar Escarcega  | 75        | 29               | 100             |
| Jason Wolf       | 36        | 23               | 0               |