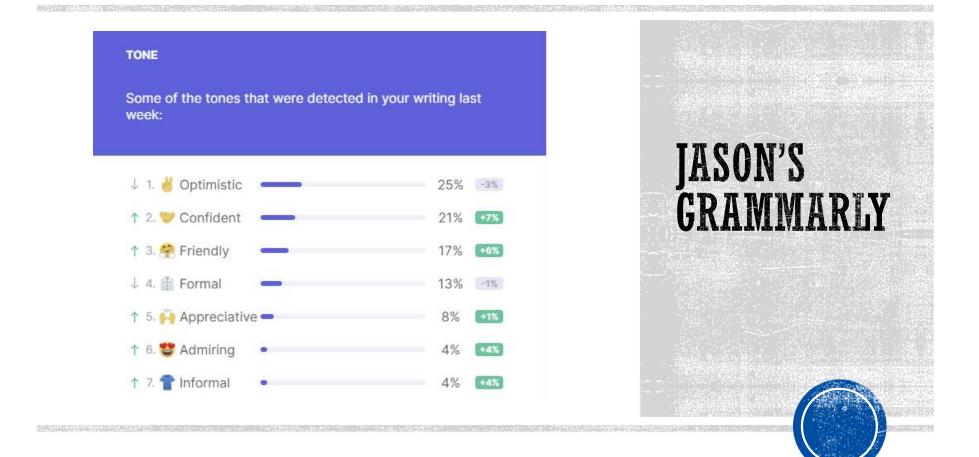

## HELP SCOUT – ANALITICS

July 2021

| Your Team        | Replies 🗸 | Customers Helped | Happiness Score |
|------------------|-----------|------------------|-----------------|
| Ivett Villanueva | 420       | 222              | 100             |
| Ana Jasso        | 368       | 162              | 100             |
| Katelyn Ekins    | 185       | 74               | 0               |
| Oscar Escarcega  | 75        | 29               | 100             |
| Jason Wolf       | 36        | 23               | 0               |