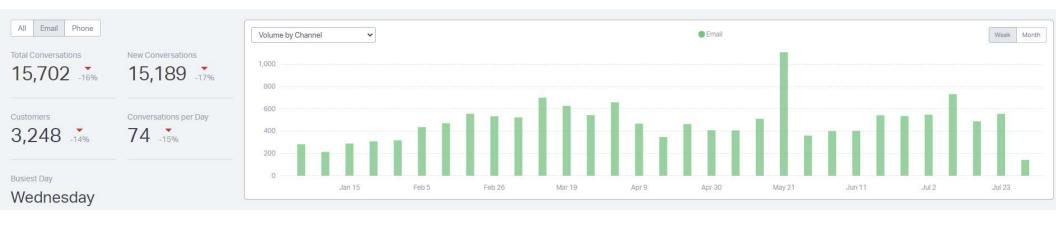

## HELP SCOUT – ANALITICS

July 2021











| Your Team        | Replies 🗸 | Customers Helped | Happiness Score |
|------------------|-----------|------------------|-----------------|
| Ivett Villanueva | 420       | 222              | 100             |
| Ana Jasso        | 368       | 162              | 100             |
| Katelyn Ekins    | 185       | 74               | 0               |
| Oscar Escarcega  | 75        | 29               | 100             |
| Jason Wolf       | 36        | 23               | 0               |

# EMAILS BY EMPLOYEE



### **RESPONSE TIME – COMPANY OVER ALL**

#### Response Time





First Response Time







## **RESOLUTION**

#### Replies to Resolve



#### Replies to Resolve

Number of replies sent to the oustomer before the conversation is resolved

. . . . .

#### Resolution Time