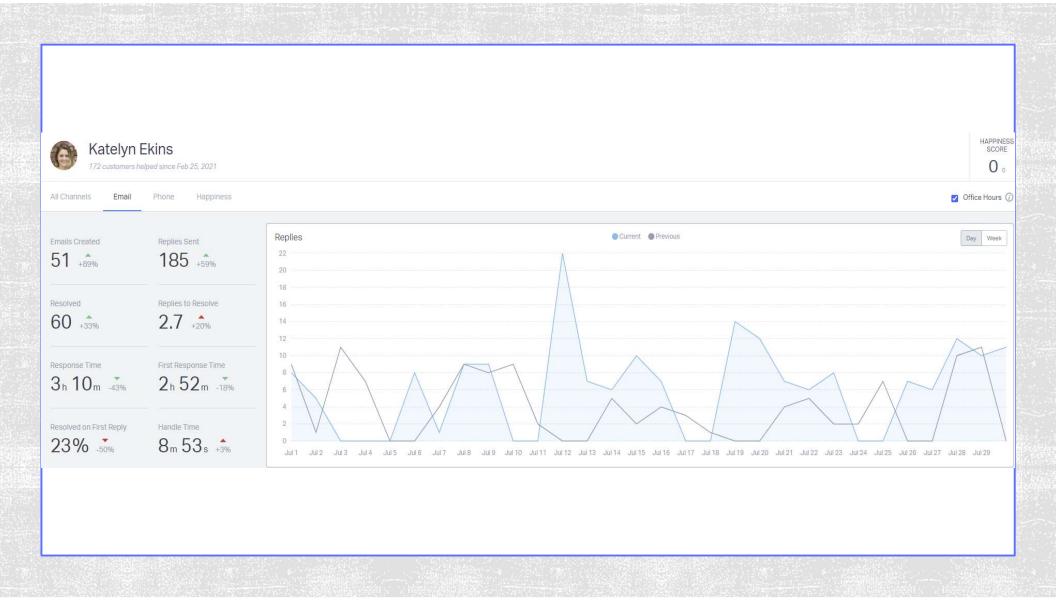

## HELP SCOUT – ANALITICS

July 2021

| Your Team        | Replies 🗸 | Customers Helped | Happiness Score |
|------------------|-----------|------------------|-----------------|
| Ivett Villanueva | 420       | 222              | 100             |
| Ana Jasso        | 368       | 162              | 100             |
| Katelyn Ekins    | 185       | 74               | 0               |
| Oscar Escarcega  | 75        | 29               | 100             |
| Jason Wolf       | 36        | 23               | 0               |

# EMAILS BY EMPLOYEE

### **RESPONSE TIME – COMPANY OVER ALL**

#### Response Time

First Response Time

## **RESOLUTION**

#### Replies to Resolve

#### Replies to Resolve

Number of replies sent to the oustomer before the conversation is resolved

. . . . .

#### Resolution Time

#### Resolution Time

The average amount of time it takes from the time a conversation is created to the time it is resolved. A conversation can only be resolved once and must include a reply. Handle Time

#### Handle Time

This represents the time from when you open the conversation to the time you press Send. If you save a draft and come back to it several times, only the final visit before sending will be captured as the handle time.