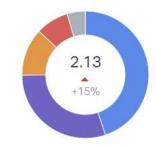

#### Replies to Resolve

#### Replies to Resolve

Number of replies sent to the oustomer before the conversation is resolved

. . . . .