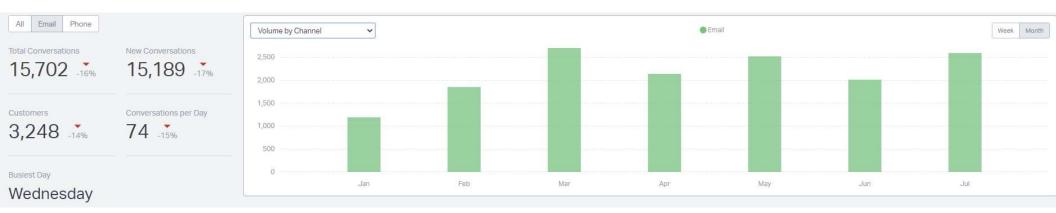

## HELP SCOUT – ANALITICS

July 2021











| Your Team        | Replies 🗸 | Customers Helped | Happiness Score |
|------------------|-----------|------------------|-----------------|
| Ivett Villanueva | 420       | 222              | 100             |
| Ana Jasso        | 368       | 162              | 100             |
| Katelyn Ekins    | 185       | 74               | 0               |
| Oscar Escarcega  | 75        | 29               | 100             |
| Jason Wolf       | 36        | 23               | 0               |

# EMAILS BY EMPLOYEE



### **RESPONSE TIME – COMPANY OVER ALL**

#### Response Time





First Response Time







## **RESOLUTION**

#### Replies to Resolve



#### Replies to Resolve

Number of replies sent to the oustomer before the conversation is resolved

. . . . .

#### Resolution Time



####