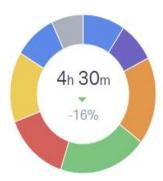

# HELP SCOUT — ANALITICS

August 2021













| Your Team        | Replies <b>→</b> | Customers Helped | Happiness Score |
|------------------|------------------|------------------|-----------------|
| Ana Jasso        | 350              | 161              | 33              |
| Ivett Villanueva | 349              | 165              | 0               |
| Katelyn Ekins    | 154              | 67               | 0               |
| Oscar Escarcega  | 65               | 26               | 0               |
| Jason Wolf       | 19               | 13               | 0               |

# EMAILS BY EMPLOYEE



# RESPONSE TIME — COMPANY OVER ALL

Response Time





First Response Time







# **RESOLUTION**

Replies to Resolve



### Replies to Resolve

Number of replies sent to the customer before the conversation is resolved

### Resolution Time



### Resolution Time

The average amount of time it takes from the time a conversation is created to the time it is resolved. A conversation can only be resolved once and must include a reply.

### Handle Time



### Handle Time

This represents the time from when you open the conversation to the time you press Send. If you save a draft and come back to it several times, only the final visit before sending will be captured as the handle time.













# Ratings

| #         | Customer        | User      | Date   | Rating   | Comment |
|-----------|-----------------|-----------|--------|----------