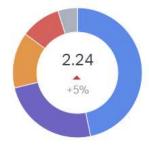

# **RESOLUTION**

Replies to Resolve

### Replies to Resolve

Number of replies sent to the customer before the conversation is resolved