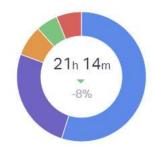

### Handle Time

### Handle Time

This represents the time from when you open the conversation to the time you press Send. If you save a draft and come back to it several times, only the final visit before sending will be captured as the handle time.