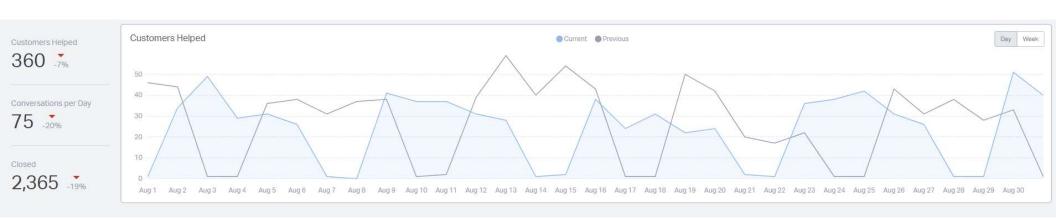

# HELP SCOUT — ANALITICS

August 2021













| Your Team        | Replies <b>→</b> | Customers Helped | Happiness Score |
|------------------|------------------|------------------|-----------------|
| Ana Jasso        | 350              | 161              | 33              |
| Ivett Villanueva | 349              | 165              | 0               |
| Katelyn Ekins    | 154              | 67               | 0               |
| Oscar Escarcega  | 65               | 26               | 0               |
| Jason Wolf       | 19               | 13               | 0               |

# EMAILS BY EMPLOYEE



# RESPONSE TIME — COMPANY OVER ALL

Response Time





First Response Time







# **RESOLUTION**

Replies to Resolve



### Replies to Resolve

Number of replies sent to the customer before the conversation is resolved

### Resoluti