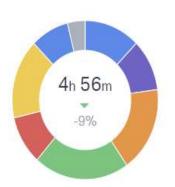

### Resolution Time

### Resolution Time

The average amount of time it takes from the time a conversation is created to the time it is resolved. A conversation can only be resolved once and must include a reply.