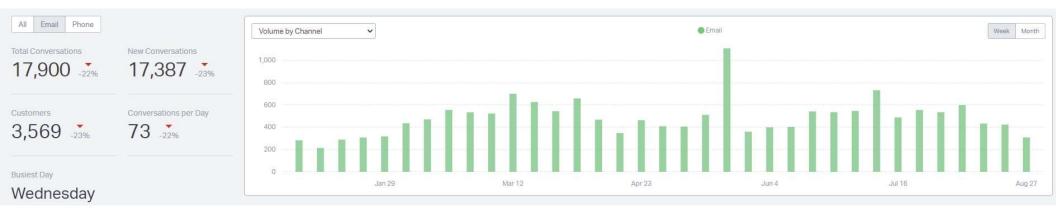

# HELP SCOUT — ANALITICS

August 2021













| Your Team        | Replies <b>→</b> | Customers Helped | Happiness Score |
|------------------|------------------|------------------|-----------------|
| Ana Jasso        | 350              | 161              | 33              |
| Ivett Villanueva | 349              | 165              | 0               |
| Katelyn Ekins    | 154              | 67               | 0               |
| Oscar Escarcega  | 65               | 26               | 0               |
| Jason Wolf       | 19               | 13               | 0               |

# EMAILS BY EMPLOYEE



# RESPONSE TIME — COMPANY OVER ALL

Response Time





First Response Time







# **RESOLUTION**

Replies to Resolve



### Replies to Resolve

Number of replies sent to the customer before the conversation is resolved

###