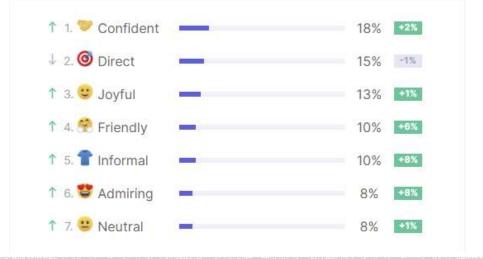

Some of the tones that were detected in your writing last week:

# ANA'S GRAMMARLY

Some of the tones that were detected in your writing last week:

| 1. 👺 Admiring         | 14% -14%  |
|-----------------------|-----------|
| ↓ 2. 👸 Appreciative 💳 | 14% -2%   |
| ↑ 3. S Confident      | 14%       |
| ↑ 4. 🖺 Formal 🛑       | 14% (+9%) |
| ↑ 5. 👚 Informal 🛑     | 14% [+4%] |
| ↑ 6. 😐 Neutral        | 14% +14%  |
| ↓ 7. 🐇 Optimistic 🛑   | 14% -12%  |