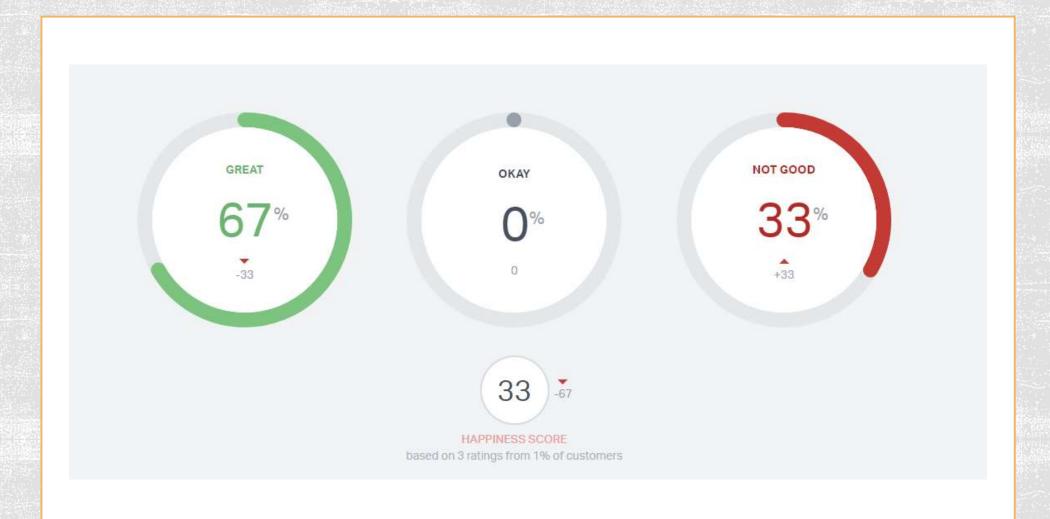

# Ratings

| #         | Customer        | User      | Date   | Rating   | Comment |
|-----------|-----------------|-----------|--------|----------|---------|
| 83143     | Dashaud Seymour | Ana Jasso | Aug 25 | Great    |         |
| 82604     | Babygirlames    | Ana Jasso | Aug 19 | Not Good |         |
| 81285     | Miller Gaudette | Ana Jasso | Aug 3  | Great    |         |
| 3 ratings |                 |           |        |          |         |