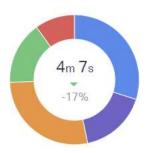

# **RESOLUTION**

Replies to Resolve

### Replies to Resolve

Number of replies sent to the customer before the conversation is resolved