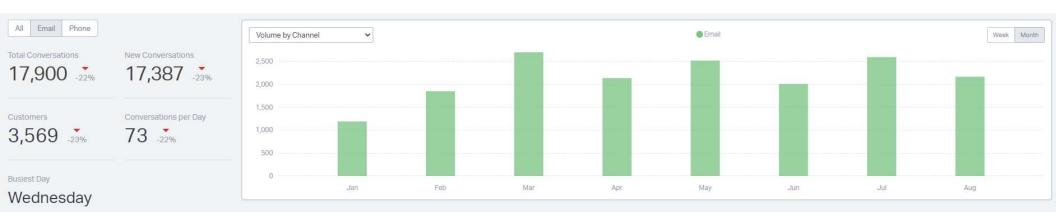

# HELP SCOUT — ANALITICS

August 2021













| Your Team        | Replies <b>→</b> | Customers Helped | Happiness Score |
|------------------|------------------|------------------|-----------------|
| Ana Jasso        | 350              | 161              | 33              |
| Ivett Villanueva | 349              | 165              | 0               |
| Katelyn Ekins    | 154              | 67               | 0               |
| Oscar Escarcega  | 65               | 26               | 0               |
| Jason Wolf       | 19               | 13               | 0               |

# EMAILS BY EMPLOYEE



# RESPONSE TIME — COMPANY OVER ALL

Response Time





First Response Time







# **RESOLUTION**

Replies to Resolve



### Replies to Resolve

Number of replies sent to the customer before the conversation is resolved

### Reso