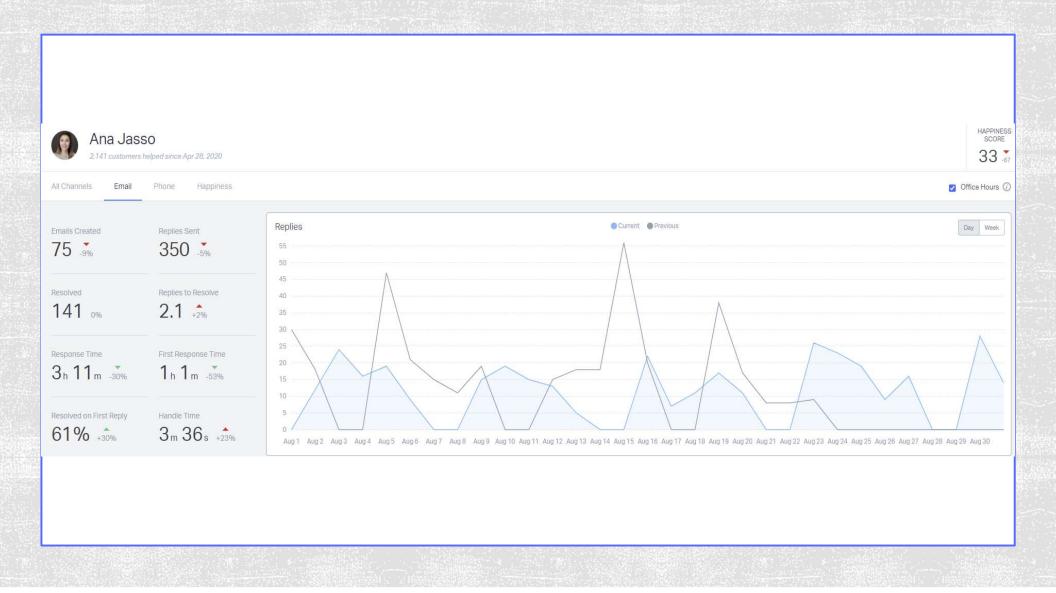

# HELP SCOUT — ANALITICS

August 2021

| Your Team        | Replies <b>→</b> | Customers Helped | Happiness Score |
|------------------|------------------|------------------|-----------------|
| Ana Jasso        | 350              | 161              | 33              |
| Ivett Villanueva | 349              | 165              | 0               |
| Katelyn Ekins    | 154              | 67               | 0               |
| Oscar Escarcega  | 65               | 26               | 0               |
| Jason Wolf       | 19               | 13               | 0               |

# EMAILS BY EMPLOYEE