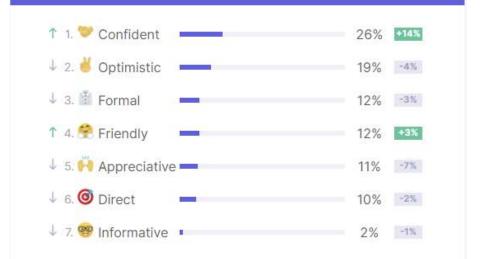

# JASON'S GRAMMARLY

Some of the tones that were detected in your writing last week:

Some of the tones that were detected in your writing last week: