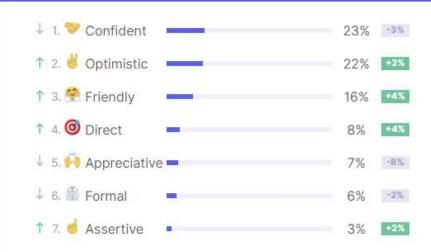

# OSCAR'S GRAMMARLY

Some of the tones that were detected in your writing last week: