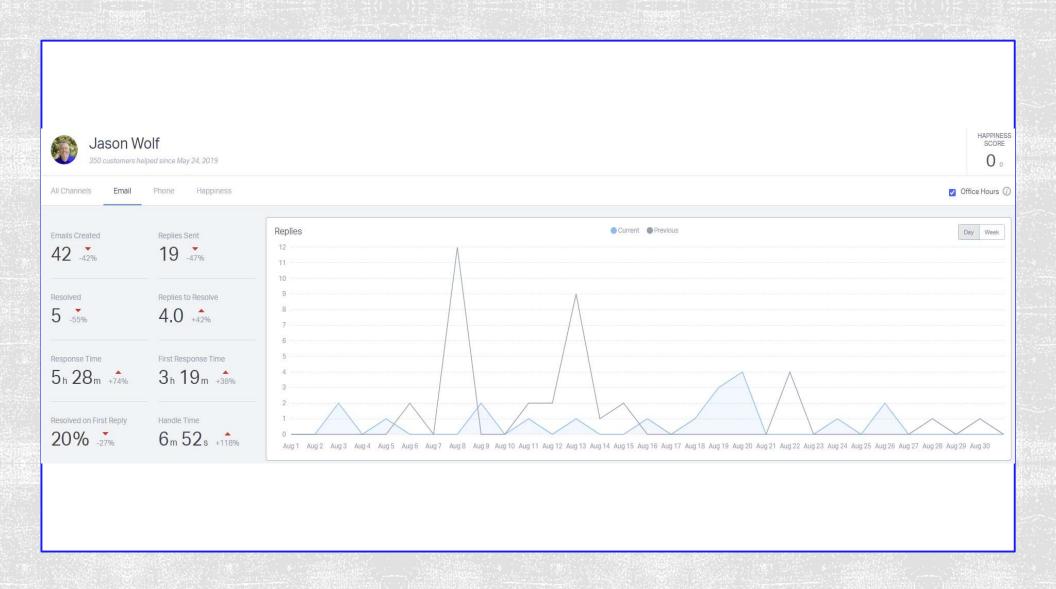

# HELP SCOUT — ANALITICS

August 2021

| Your Team        | Replies <b>→</b> | Customers Helped | Happiness Score |
|------------------|------------------|------------------|-----------------|
| Ana Jasso        | 350              | 161              | 33              |
| Ivett Villanueva | 349              | 165              | 0               |
| Katelyn Ekins    | 154              | 67               | 0               |
| Oscar Escarcega  | 65               | 26               | 0               |
| Jason Wolf       | 19               | 13               | 0               |

# RESPONSE TIME — COMPANY OVER ALL

Response Time

First Response Time

# **RESOLUTION**

Replies to Resolve

### Replies to Resolve

Number of replies sent to the customer before the conversation is resolved

### Handle Time

### Handle Time

This represents the time from when you open the conversation to the time you press Send. If you save a draft and come back to it several times, only the final visit before sending will be captured as the handle time.